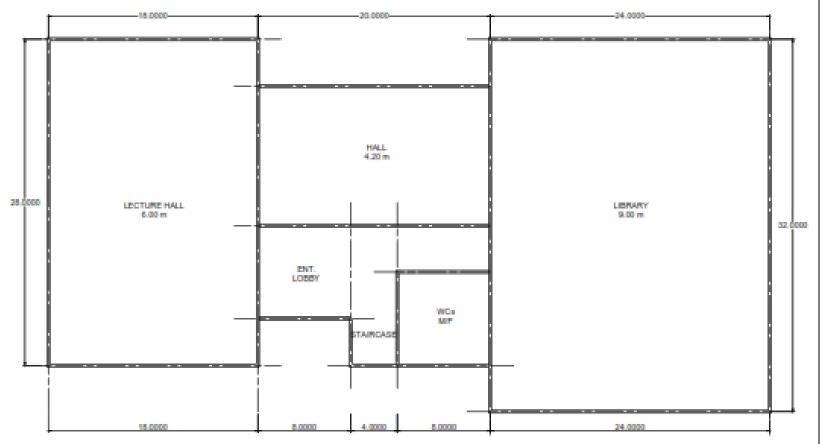

## Assignment (11): RC Construction Systems

The following drawing indicates roughly plan view for a multipurpose hall consists of a group of spaces that differentiate in functions, areas and heights. The designer intends to use <u>RC</u> structural systems (Cast in Site/<u>Pre-Cast</u>). You are required to:

- 1. Choose the suitable structural systems for these spaces.
- 2. Design the main elements of these systems. You should determine the parameters of all elements.
- Draw to scale 1:100 Detailed Plan, looking-up plan and cross section showing all systems.